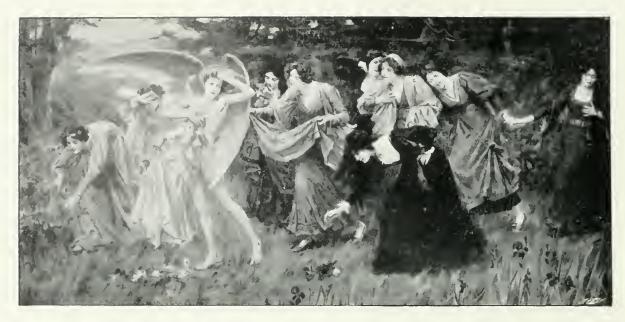

 $68 \times 12$ 

POPE URBAN VI.

Hon, John Collier

(This Picture illustrates an incident in the life of Pope Urban VI, related in Leas "History of the Inquisition." Heaving of a conspiracy among his Cardinals, the Pope invited the ringleaders to his country residence, the Castle of Nucra, where he ende woured to extract from them the details of the conspiracy by torture. Urban VI, walked to and fro in the garden beneath the window of the torture chamber reciting his breviary aloud to encourage the torturers in their work.)